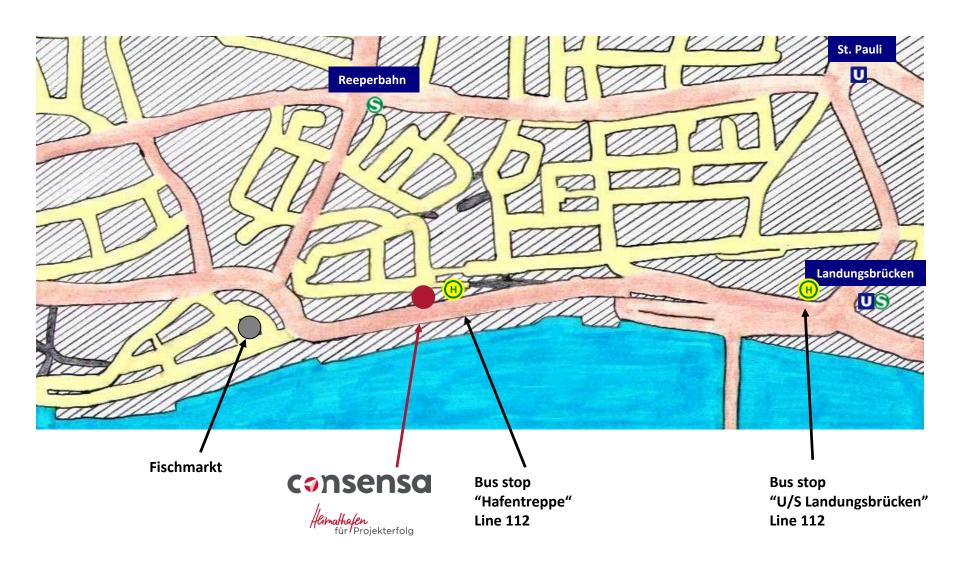

### Very important:

Please do not confuse our location with the Fischmarkt, which is located on Grosse Elbstraße (approx. 300m away from us).

### **Public transport**

From the HBF (main station) take the **S-Bahn S1** in the direction of **Wedel** or the **S3** in the direction of **Pinneberg**, get off at the station **Reeperbahn** and take the exit in the direction of travel of the train. Go down the street Pepermölenbek to the Elbe, turn left into Sankt Pauli Fischmarkt and after about 6 minutes walk you will reach us.

With the **bus number 112** you can go from the HBF/Spitalerstraße to **the bus stop Hafentreppe**. From there you walk approx. 3 minutes in driving direction to us.

#### Car

**Coming from the east**, drive past the Landungsbrücken and continue along Sankt Pauli Hafenstraße for about 800 m. The Consensa building is next to a round building, a school gym.

You can park at the street or 300 m further on at the fish market at the Große Elbstraße.

**Coming from the west** via Altona take the street Palmaille, which turns into Breite Straße. Following the street you reach the Sankt Pauli Fischmarkt, Consensa is located after approx. 200m on the left side.

Parking in your direction is best at the Fischmarkt on Grosse Elbstraße, where you turn right from Breite Straße. From there after approx. 200 m walk along the Elbe (the Elbe is to your right) you are there. Our office is two houses away from the restaurant Fischerhaus.